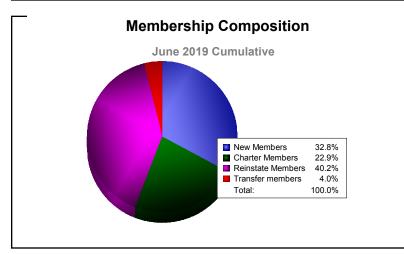

District 321C2 As of June 2019 Cumulative

| Year      | New<br>Clubs | Dropped<br>Clubs | Gain/<br>Loss<br>Clubs | New<br>Members | Charter<br>Members | Reinstate<br>Members | Transfer<br>Members | Total<br>Member<br>Added | Total<br>Members<br>Dropped | Gain/<br>Loss<br>Members |
|-----------|--------------|------------------|------------------------|----------------|--------------------|----------------------|---------------------|--------------------------|-----------------------------|--------------------------|
| 2014-2015 | 9            | -2               | 7                      | 404            | 417                | 62                   | 16                  | 899                      | -712                        | 187                      |
| 2015-2016 | 7            | -4               | 3                      | 271            | 254                | 58                   | 21                  | 604                      | -604                        | 0                        |
| 2016-2017 | 7            | -11              | -4                     | 463            | 255                | 59                   | 41                  | 818                      | -836                        | -18                      |
| 2017-2018 | 2            | -4               | -2                     | 803            | 54                 | 61                   | 43                  | 961                      | -694                        | 267                      |
| 2018-2019 | 1            | -4               | -3                     | 163            | 114                | 200                  | 20                  | 497                      | -613                        | -116                     |
| Average   | 5            | -5               | 0                      | 421            | 219                | 88                   | 28                  | 756                      | -692                        | 64                       |