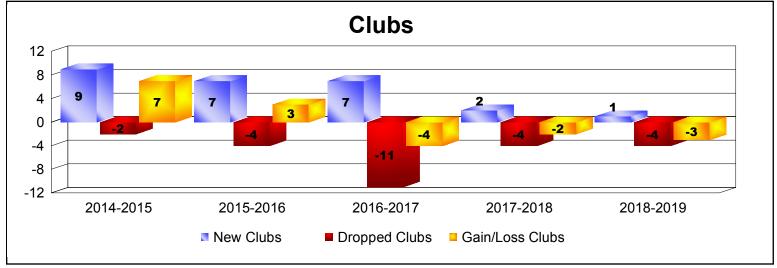

District 321C2 As of June 2019 Cumulative

| Year      | New<br>Clubs | Dropped<br>Clubs | Gain/<br>Loss<br>Clubs | New<br>Members | Charter<br>Members | Reinstate<br>Members | Transfer<br>Members | Total<br>Member<br>Added | Total<br>Members<br>Dropped | Gain/<br>Loss<br>Members |
|-----------|--------------|------------------|------------------------|----------------|--------------------|----------------------|---------------------|--------------------------|-----------------------------|--------------------------|
| 2014-2015 | 9            | -2               | 7                      | 404            | 417                | 62                   | 16                  | 899                      | -712                        | 187                      |
| 2015-2016 | 7            | -4               | 3                      | 271            | 254                | 58                   | 21                  | 604                      | -604                        | 0                        |
| 2016-2017 | 7            | -11              | -4                     | 463            | 255                | 59                   | 41                  | 818                      | -836                        | -18                      |
| 2017-2018 | 2            | -4               | -2                     | 803            | 54                 | 61                   | 43                  | 961                      | -694                        | 267                      |
| 2018-2019 | 1            | -4               | -3                     | 163            | 114                | 200                  | 20                  | 497                      | -613                        | -116                     |
| Average   | 5            | -5               | 0                      | 421            | 219                | 88                   | 28                  | 756                      | -692                        | 64                       |