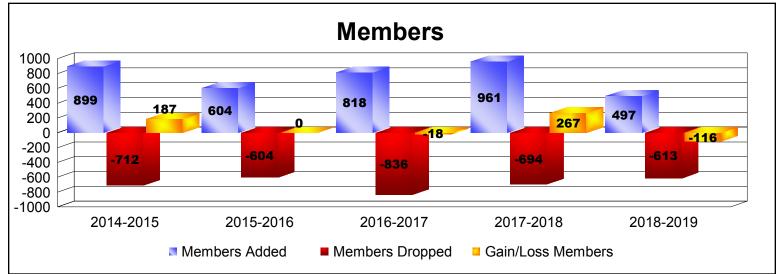

District 321C2 As of June 2019 Cumulative

| Year      | New<br>Clubs | Dropped<br>Clubs | Gain/<br>Loss<br>Clubs | New<br>Members | Charter<br>Members | Reinstate<br>Members | Transfer<br>Members | Total<br>Member<br>Added | Total<br>Members<br>Dropped | Gain/<br>Loss<br>Members |
|-----------|--------------|------------------|------------------------|----------------|--------------------|----------------------|---------------------|--------------------------|-----------------------------|--------------------------|
| 2014-2015 | 9            | -2               | 7                      | 404            | 417                | 62                   | 16                  | 899                      | -712                        | 187                      |
| 2015-2016 | 7            | -4               | 3                      | 271            | 254                | 58                   | 21                  | 604                      | -604                        | 0                        |
| 2016-2017 | 7            | -11              | -4                     | 463            | 255                | 59                   | 41                  | 818                      | -836                        | -18                      |
| 2017-2018 | 2            | -4               | -2                     | 803            | 54                 | 61                   | 43                  | 961                      | -694                        | 267                      |
| 2018-2019 | 1            | -4               | -3                     | 163            | 114                | 200                  | 20                  | 497                      | -613                        | -116                     |
| Average   | 5            | -5               | 0                      | 421            | 219                | 88                   | 28                  | 756                      | -692                        | 64                       |